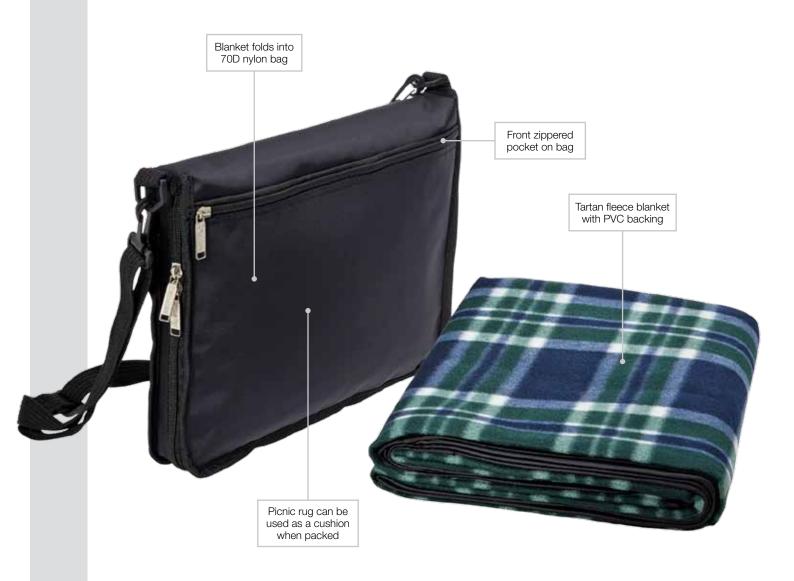

DECORATION AREAS: Print/Transfer area

1 180mm w x 125mm h (bag only)

Embroidery area

1 160mm diameter (bag only)

DESCRIPTION: • Tartan fleece blanket with PVC backing

Blanket folds into 70D nylon bag

• Picnic rug can be used as a cushion

when packed

Front zippered pocket on bag

PACKAGING: Each bag packed in an individual poly bag with

a silica gel sachet.

CARTON QUANTITY: 20 units

CARTON MEASUREMENTS: 55cm x 36cm x 56cm

CARTON WEIGHT: 17kg